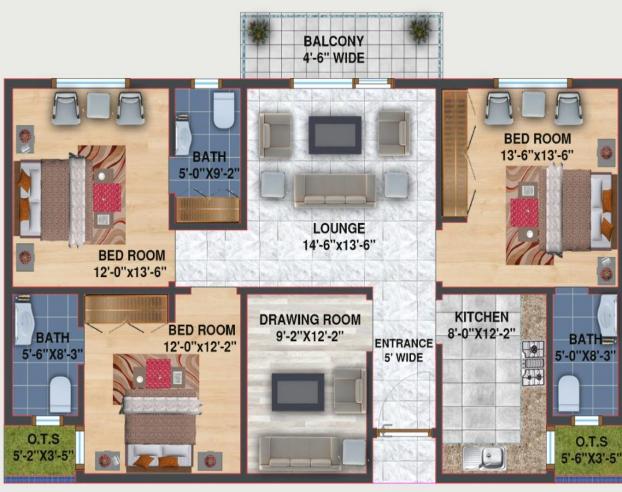

## **Layout Plan**

## 1550 SFT Apartment

#### 1550 SFT Apartments

| 2 | Bed Rooms    | 3 Nos |
|---|--------------|-------|
| • | Drawing Room | 1 No  |
| • | Living Room  | 1 No  |
| • | Kitchen      | 1 No  |
| • | Bath Room    | 3 Nos |
| • | Balcony      | 1 No  |