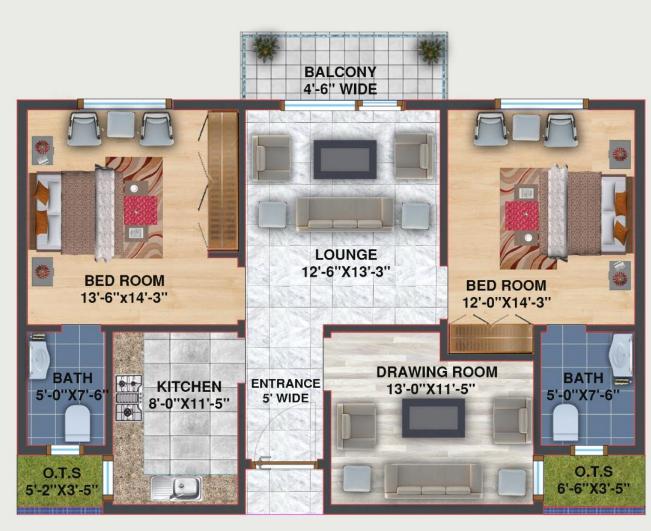

## Layout Plan

## 1330 SFT Apartment

#### 1330 SFT Apartments

| 2 | Bed Rooms    | 2 Nos |
|---|--------------|-------|
| • | Drawing Room | 1 No  |
| • | Kitchen      | 1 No  |
| 2 | Bath Room    | 2 Nos |

TYPE-B 2-BEDS APARTMENT (1100 SFT)