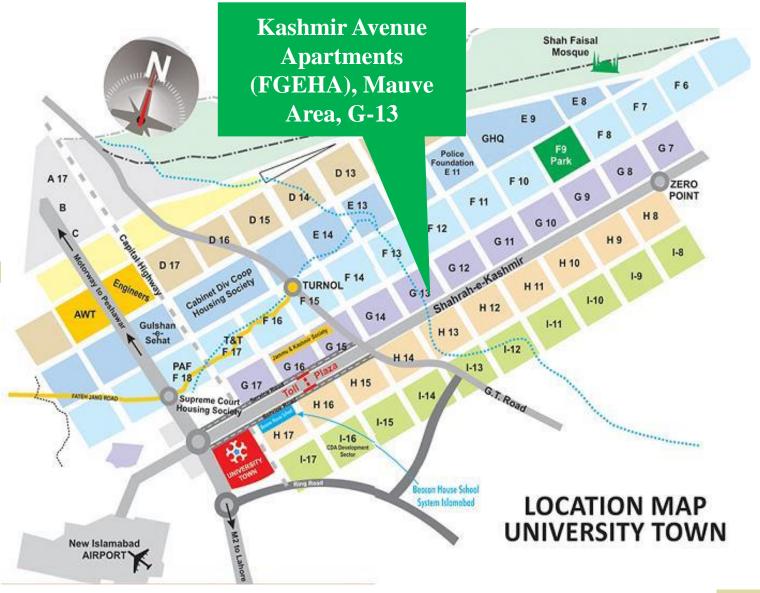

## LOCATION MAP

#### **Distances**

- On the bank of Shahrah-e-Kashmir
- GT. Road (N5) 3 KM
- Motorway M1-M211 KM
- New Islamabad International Airport 19 KM

**8 KM** 

**10 KM** 

- Peshawar Moor (G-9)
- Zero Point